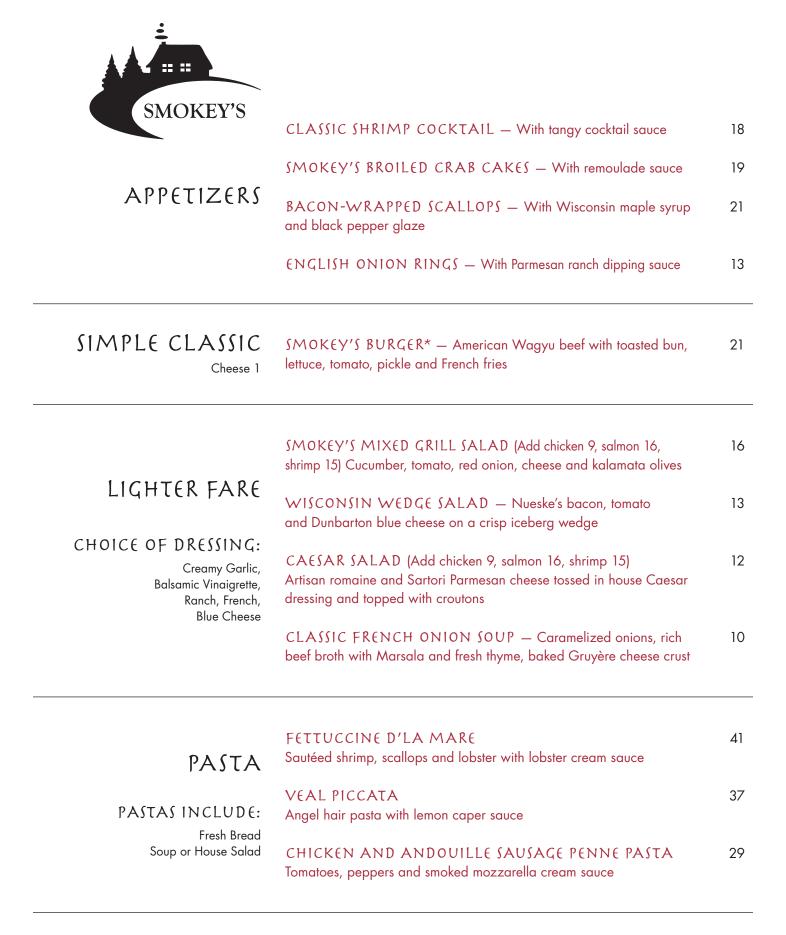

COMPLEMENT YOUR DINNER WITH A FINE WINE FROM SMOKEY'S WINE CELLAR

Special children's menu available Extra plate charge: 5

## HOUSE SPECIALS, ENTREES AND SEAFOOD INCLUDE: fresh bread and soup or house salad AND CHOICE OF A SIDE: baked potato, cottage fries, creamed spinach or seasonal vegetable

| HOUSE<br>SPECIALS                                                                                      | CRAB-CRUSTED SALMON OSCAR — With grilled asparagus and Béarnaise sauce                            |                        | 45 |
|--------------------------------------------------------------------------------------------------------|---------------------------------------------------------------------------------------------------|------------------------|----|
|